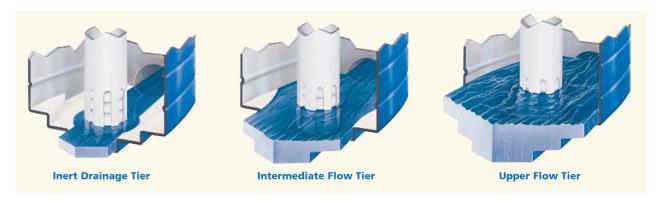

The multi-tiered flow deck of the Bio-Dynamic feeder accommodates variable, intermittent and surge hydraulic flows into the system. In many models, chemical dosage is further controlled by utilizing the adjustable inlet baffle and interchangeable outlet weir plates or an optional sluice. No model of Bio-Dynamic tablet feeder will ever require confined space entry equipment under OSHA regulations.

The exclusive multi-tiered flow deck delivers consistent chemical treatment, regardless of flow rate

1-800-345-3132 www.americanonsite.com

Copyright © American Manufacturing Company, Inc., 2021