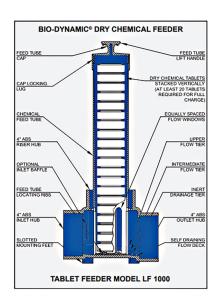

## **TABLET FEEDERS**

Bio-Dynamic tablet feeders are a technological advancement in self-contained dry chemical tablet dosing systems for water or wastewater treatment. A low cost, low maintenance and effective method of chemical treatment, Bio-Dynamic feeders have no mechanical components and require no electricity. The safety, accuracy and reliability of Bio-Dynamic feeders outperform gas, liquid and ultraviolet systems.

With fifteen different models, Bio-Dynamic feeders accommodate a wide range of flows and plant conditions. Installation flexibility, including direct burial, inline and contact chamber mounting, provides many options for placement of the feeder. Complete 24" riser assemblies are available for Series 2000 and 4000 tablet feeders, while the LF Series uses 4" PVC pipe and remote removal system to allow service from grade.

The multi-tiered flow deck of the Bio-Dynamic feeder accommodates variable, intermittent and surge hydraulic flows into the system. In many models, chemical dosage is further controlled by utilizing the adjustable inlet baffle and interchangeable outlet weir plates or an optional sluice. No model of Bio-Dynamic tablet feeder will ever require confined space entry equipment under OSHA regulations.

The exclusive multi-tiered flow deck delivers consistent chemical treatment, regardless of flow rate

1-800-345-3132 www.americanonsite.com

Copyright © American Manufacturing Company, Inc., 2021